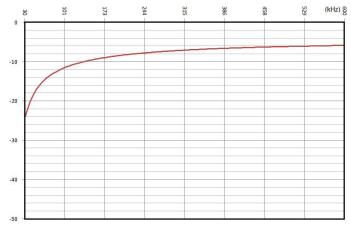

## Performance curve

Attenuation (dB) in working frequency range

Please find product video which explains the use and handling of MICU series in detail: <a href="https://www.youtube.com/watch?v=jwDeSSs79Fo&feature=youtu.be">https://www.youtube.com/watch?v=jwDeSSs79Fo&feature=youtu.be</a>