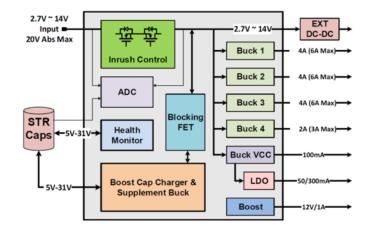

## ACT85610 - High Voltage PLP + PMIC for Enterprise Storage

The ACT85610 device is a highly integrated, high configurable multiple output power management unit (PMU) with builtin power loss protection (PLP) IC. There are four high efficiency Bucks that can supply 3 x 4A and 1 x 2A current with the output as low as 0.6V. In addition, there is a Boost regulator with 12V output and a fixed output Buck to provide the power for IC itself and to supply power to the gate drivers in regulators for maximum efficiency