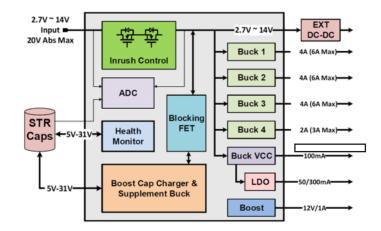

## ACT85610 - High Voltage PLP + PMIC for Enterprise Storage

The ACT85610 device is a highly integrated, high configurable multiple output power management unit (PMU) with builtin power loss protection (PLP) IC. There are four high efficiency Bucks that can supply 3 x 4A and 1 x 2A current with the output as low as 0.6V. In addition, there is a Boost regulator with 12V output and a fixed output Buck to provide the power for IC itself and to supply power to the gate drivers in regulators for maximum efficiency