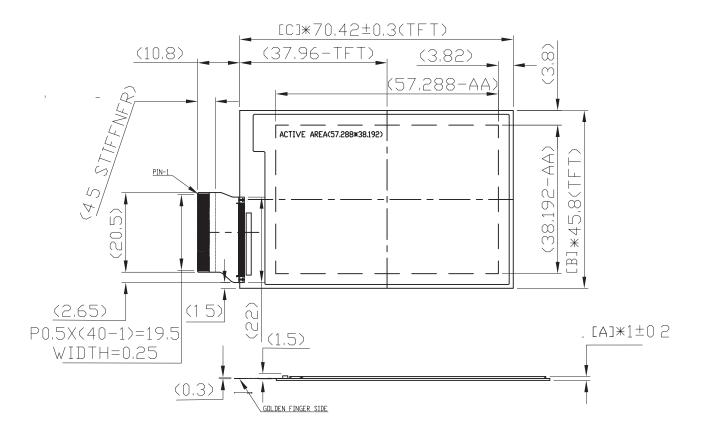

## 2.7" e-Paper Panel

| Outline (mm)              | 70.42 x 45.8 x 1           |
|---------------------------|----------------------------|
| Resolution                | 264 x 176                  |
| Contrast Ratio            | 10:1                       |
| Interface                 | SPI                        |
| Operation Temperature     | 0~50°C                     |
| Storage Temperature       | -20~60°C                   |
| Grayscale Level           | 1 bit                      |
| Refresh Time (room temp.) | TBD                        |
| Pixel Pitch(mm)           | 0.217 x 0.217 (117dpi)     |
| Pin Number                | 40 pins                    |
| Input Voltage             | 3.0V                       |
| FPC                       | 0.5mm pitch with stiffener |