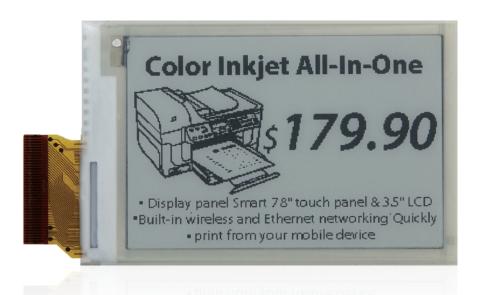

## EM027AS011 2.7" e-Paper Panel

This e-Paper panel is the most power efficient, easy to read, industrial purposed reflective e-Paper display on the market. By combing the high resolution of a TFT backplane and the dependability/maturity of E Ink technology, this display offers its user the freedom to display any image with excellent definition and contrast. The small and thin form factor makes it easy to design it into a variety of applications.

## **Key Features**

- Ultra Low Power
  - Driven by Coin battey/ Solar power
- Easy to Read

Sunlight readable Wide viewing angle

■ High Resolution

117 dots per inch1D/2D barcode support

■ Thin & Light

Easy to design-in