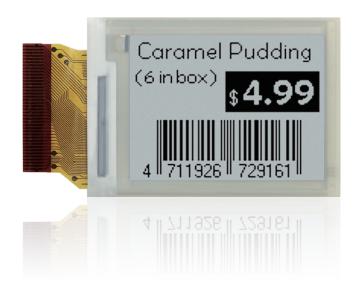

## EK014AS011 1.44" e-Paper Panel

This e-Paper panel is the most power efficient, easy to read, industrial purposed reflective e-Paper display on the market. By combing the high resolution of a TFT backplane and the dependability/maturity of E Ink technology, this display offers its user the freedom to display any image with excellent definition and contrast. The small and thin form factor makes it easy to design it into a variety of applications.

## **Key Features**

- Ultra Low Power
  - Driven by Coin battey/ Solar power
- Easy to Read
  - Sunlight readable
    Wide viewing angle
- High Resolution

111 dots per inch1D/2D barcode support

■ Thin & Light