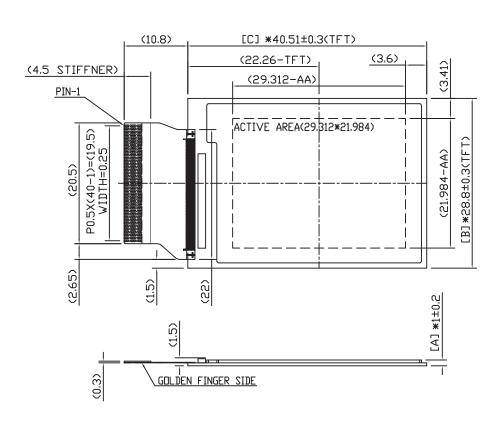

## 1.44" e-Paper Panel

| Outline (mm)              | 40.512 x 28.8 x 1          |
|---------------------------|----------------------------|
| Resolution                | 128 x 96                   |
| Contrast Ratio            | 10:1                       |
| Interface                 | SPI                        |
| Operation Temperature     | 0~50°C                     |
| Storage Temperature       | -20~60°C                   |
| Grayscale Level           | 1 bit                      |
| Refresh Time (room temp.) | 1.5 sec                    |
| Pixel Pitch(mm)           | 0.229 x 0.229 (111dpi)     |
| Pin Number                | 40 pins                    |
| Input Voltage             | 3.0V                       |
| FPC                       | 0.5mm pitch with stiffener |