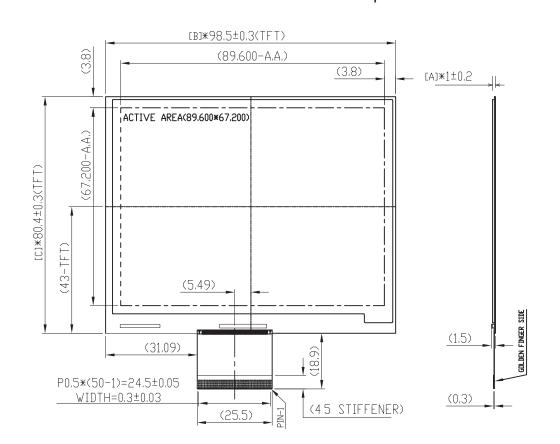

### 4.41" e-Paper Panel

| Outline (mm)              | 98.50 x 80.42 x 1          |
|---------------------------|----------------------------|
| Resolution                | 400 x 300                  |
| Contrast Ratio            | 10:1                       |
| Interface                 | TTL                        |
| Operation Temperature     | 0~50°C                     |
| Storage Temperature       | -20~60°C                   |
| Grayscale Level           | 1 bit                      |
| Refresh Time (room temp.) | TBD                        |
| Pixel Pitch(mm)           | 0.224 x 0.224 (113dpi)     |
| Pin Number                | 50 pins                    |
| Input Voltage             | 3.3V                       |
| FPC                       | 0.5mm pitch with stiffener |